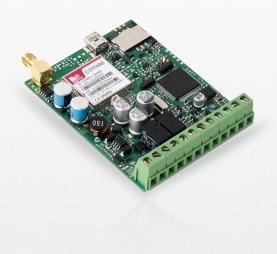

# ESIM251/252

GSM AUTO DIALLER AND REMOTE RELAY

ESIM251/252 is a micro controller based device intended to inform about the alarm in automatic or security systems. It ensures alerts transmission via GSM network to your phone. If PGM or Bell output is activated, a warning call is dialled and a text message is sent to the preset phone numbers or to monitoring station. ESIM251/252 provides both dialler and controller functionalities in one device. The system supports remote control of lights, heating or other appliance by a phone call or SMS. ESIM251/252 comes with flexible user options to provide notifications up to 5 users.

## FEATURES

- Built-in GSM/GPRS communicator
- Each input can be assigned to a seperate user
- 3 ways of configuration: SMS, USB, Internet
- Up to 10 pre-recorded messages
- Microphone connector for covert listening
- Contact ID for monitoring stations