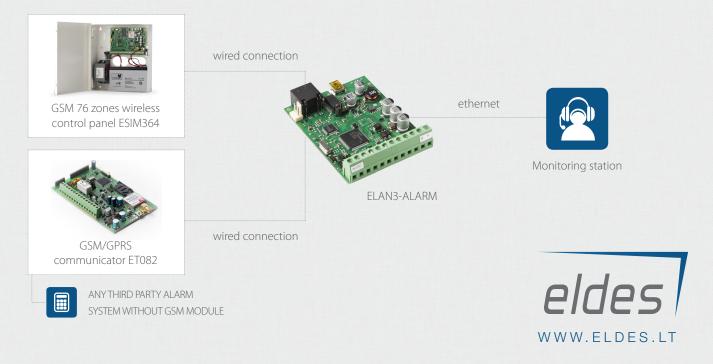

## ELAN3-ALARM

ETHERNET COMMUNICATOR

ELAN3-ALARM operates in IP-based networks. It is synced with alarm system ESIM364 and GSM/GPRS communicator ET082. The device enables instant Internet access allowing to establish a communication between ESIM364 or ET082 and EGR100, Kronos IP, SIA IP protocol-based monitoring station software. ELAN3-ALARM can be used to connect ESIM364 to Eldes Smart Security platform.

## HOW IT WORKS?