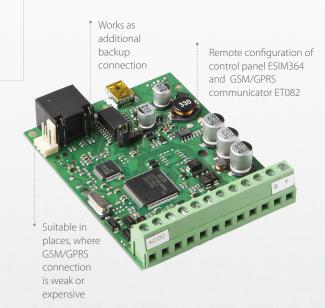

## ELAN3-ALARM

ETHERNET COMMUNICATOR

ELAN3-ALARM operates in IP-based networks. It is synced with alarm system ESIM364 and GSM/GPRS communicator ET082. The device enables instant Internet access allowing to establish a communication between ESIM364 or ET082 and EGR100, Kronos IP, SIA IP protocol-based monitoring station software. ELAN3-ALARM can be used to connect ESIM364 to Eldes Smart Security platform.

## FEATURES

- Supported Ethernet connectivity: 10/100 Mbit
- Enables Internet access on ESIM364, ET082 via Ethernet interface
- Automated configuration
- Supported protocols: EGR100, SIA IP, Kronos